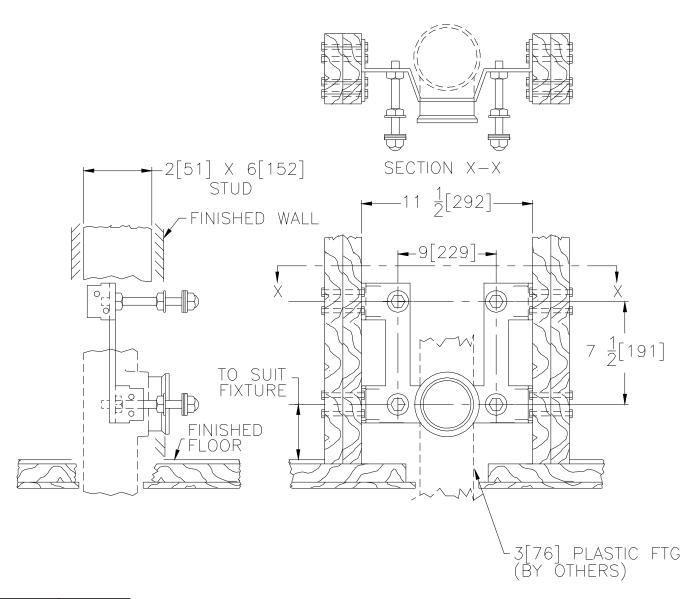

## **Z1283**

## WOOD STUD SUPPORTED WATER CLOSET CARRIER FOR PLASTIC PIPE

**SPECIFICATION SHEET** 

TAG

Dimensional Data (inches and [ mm ]) are Subject to Manufacturing Tolerances and Change Without Notice

| Product<br>Number | Approx.<br>Wt. Lbs.<br>[kg] |  |  |
|-------------------|-----------------------------|--|--|
| Z1283-P3          | 25[12]                      |  |  |

## **ENGINEERING SPECIFICATION:** ZURN Z1283-P3

Residential water closet support system. Complete with Dura-Coated support brackets and coupling support, ABS coupling, fixture bolts, trim and bonded "Neo-Seal" gasket.